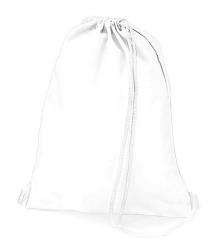

## **BG910**

## **Sublimation Gymsac**

Sponge clean only

| SKU Count                              | 1         |          |
|----------------------------------------|-----------|----------|
| Size                                   | ONE       |          |
| Carton Quantity Pack Quantity          | 150<br>25 |          |
| Approx Carton Weight Carton Dimensions | TBA TBA   | kg<br>cm |
| Approx Product Weight                  | 74        | g        |
| Dimensions                             | 29x41.5   | cm       |
| Capacity                               | 5         | litres   |
| Maximum Print Area **                  | 29x41.5   | cm       |

White

300D Polyester

Draw cord closure

42029291

China

HD sublimation image surface Press-optimised for decoration Sublimation friendly A3 Size Can be decorated front and rear

Removable cord for ease of decoration